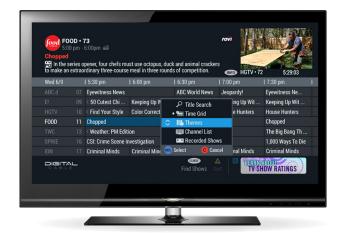

Easily find shows by theme or channel, or quickly access recorded shows and search.