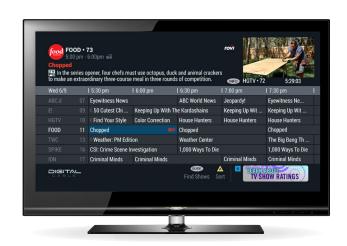

## **Expanded TV Listings**

The new widescreen format displays more channels and times at-a-glance, with the same access to program information and menus as always.

#### **Enhanced Search**

Search by titles and keywords, so subscribers can find TV shows and movies quickly and easily.

#### **Parental Controls**

Let parents manage content with blocking by program type, title, rating, channel and time.