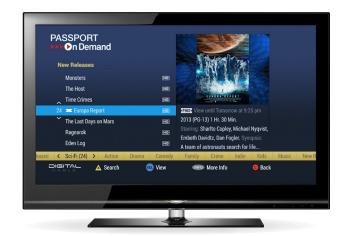

#### ShowRunner/Venue

Offer a flexible, customizable video on demand (VOD) application, fully integrated with Passport Guide for superior performance.

#### Subscribers:

- Enjoy more TV listings at-a-glance in a new HD design.
- Retain the same navigation, features and functionality you have come to know.

Passport ShowRunner and Venue applications also get the new modern design update.